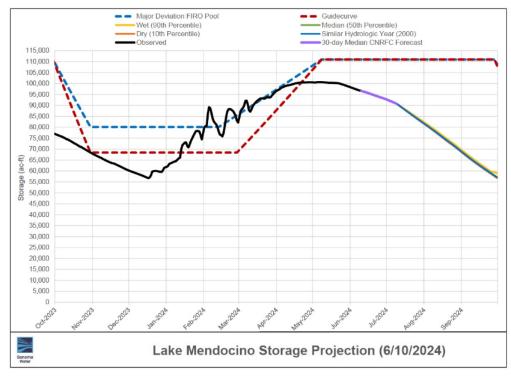

#### STAFF REPORT

Agenda Item 9: Water Supply Conditions Monday, July 1, 2024

The Strategic Plan relevant priorities are: Security through ensuring reliable, resilient, and available sources of water; Advocacy in support of equitable water resource stewardship; and Use of water in effective and beneficial ways as a public resource, all in alignment with the District's Mission to steward water resources for the benefit of people and the environment.

#### Lake Mendocino and the Mainstem Upper Russian River

Lake Mendocino storage level was 95,006 acre feet (af) on June 24, 2024, down from 99,200 acre feet on May 28, 2024. The State Water Resources Control board approved the Sonoma Water Agency petition for temporary urgency changes on the Russian River. For more information, visit Sonoma Water's TUCP webpage: <a href="https://www.sonomawater.org/tucp">www.sonomawater.org/tucp</a>.

#### LAKE MENDOCINO

\* \* \* \*