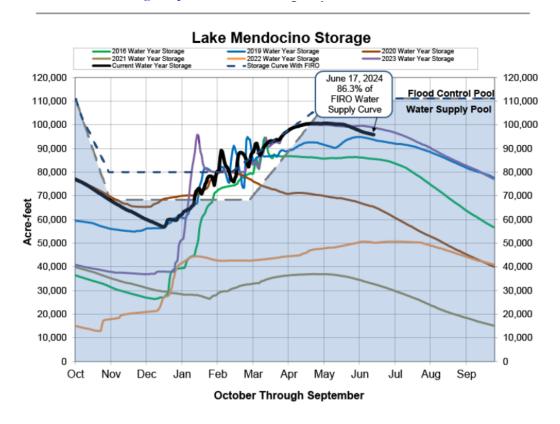

#### STAFF REPORT

Agenda Item 9: Water Supply Conditions Monday, July 1, 2024

The Strategic Plan relevant priorities are: Security through ensuring reliable, resilient, and available sources of water; Advocacy in support of equitable water resource stewardship; and Use of water in effective and beneficial ways as a public resource, all in alignment with the District's Mission to steward water resources for the benefit of people and the environment.

#### Lake Mendocino and the Mainstem Upper Russian River

Lake Mendocino storage level was 95,006 acre feet (af) on June 24, 2024, down from 99,200 acre feet on May 28, 2024. The State Water Resources Control board approved the Sonoma Water Agency petition for temporary urgency changes on the Russian River. For more information, visit Sonoma Water's TUCP webpage: <a href="https://www.sonomawater.org/tucp">www.sonomawater.org/tucp</a>.

#### LAKE MENDOCINO

\* \* \* \*