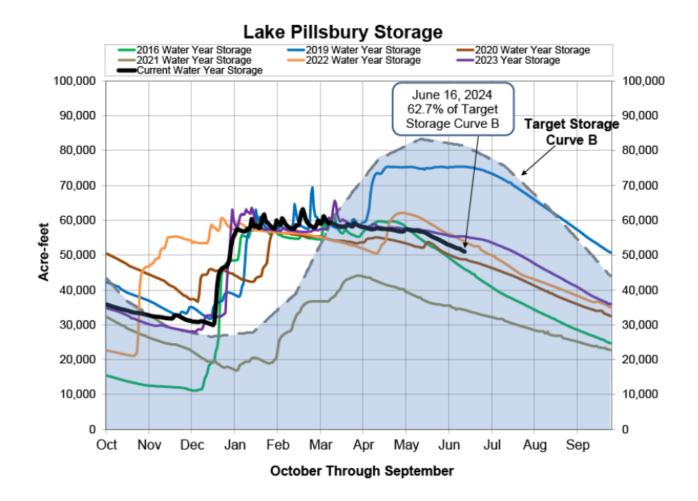

#### STAFF REPORT

Agenda Item 9: Water Supply Conditions Monday, July 1, 2024

The Strategic Plan relevant priorities are: Security through ensuring reliable, resilient, and available sources of water; Advocacy in support of equitable water resource stewardship; and Use of water in effective and beneficial ways as a public resource, all in alignment with the District's Mission to steward water resources for the benefit of people and the environment.

#### Operations of the Trans-Basin Diversion Through PG&E Owned "Potter Valley Project"

On February 21, 2024, PG&E submitted the 2024 Flow Variance Request Due to Restricted Storage Capacity to the Federal Energy Regulatory Commission (FERC.) The public comment period has closed and a response from FERC is pending. The matter will elevate to the Commission level for approval rather than staff level due to the number of Motions to Intervene filed. PG&E and others have recently submitted letters urging FERC to urgently approve the flow variance. A summary and further highlights from the document as well as comment letters can be found on our website: <a href="https://rrfc.specialdistrict.org/updates">https://rrfc.specialdistrict.org/updates</a>

#### Lake Mendocino and the Mainstem Upper Russian River

Lake Mendocino storage level was 95,006 acre feet (af) on June 24, 2024, down from 99,200 acre feet on May 28, 2024. The State Water Resources Control board approved the Sonoma Water Agency petition for temporary urgency changes on the Russian River. For more information, visit Sonoma Water's TUCP webpage: <a href="https://www.sonomawater.org/tucp">www.sonomawater.org/tucp</a>.